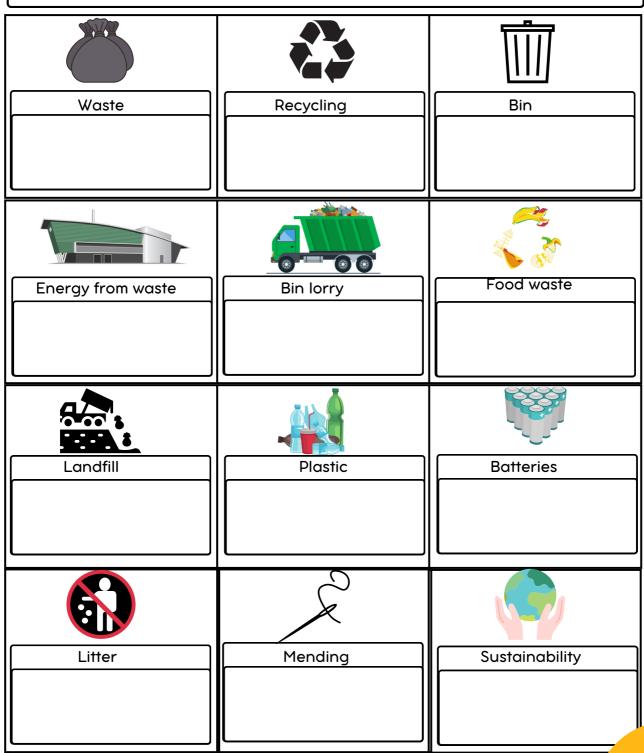

## Language of Waste **German**

Match the German words to the correct English word and picture.

Abfall Recycling Mülleimer

Bin Lebensmittelverschwendung Kunststoff Abfall

der Abfall

Reparatur Nachhaltigkeit Mülldeponie

## **Translations**

Abfall -Waste

Recycling

Mülleimer -Bin

Energie aus Abfall -Energy from waste

Müllauto -Bin lorry

Lebensmittelverschwendung -Food waste

Mülldeponie -Landfill

Kunststoff -Plastic

Batterien -Batteries

der Abfall -Litter

Reparatur - Mending

Nachhaltigkeit -Sustainability

Germany is known for being a clean country with excellent waste management policies and culture, setting an example for the world.